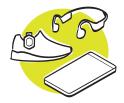

## **Your First Walk**

Choose a safe place to walk that's flat and level.

Turn on the touchscreen device and attach the foot sensors.

When the music starts, all you need to do is walk!