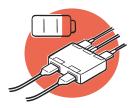

## **Get Started**

Charge the system for at least 1 hour.

Connect to WiFi or use the preloaded cellular plan to get the latest music and updates.

Get familiar with the device and user manual.